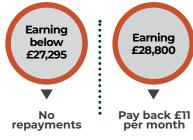

### REPAYMENTS

You'll be due to start repaying your loan in the April after you leave or complete your course, whichever comes first. You pay back your loan (plus interest) when you finish your course and are earning more than £524 per week, £2,274 per month or £27,295 per year. You pay interest from the day the first payment is made to the College until your loan has been paid back in full.

Your repayments will stop if your income drops below £524 per week, £2,274 per month or £27,295 per year. Your monthly repayment amount will be 9% of any income you earn over £524 per week, £2,274 per month or £27,295 per year.